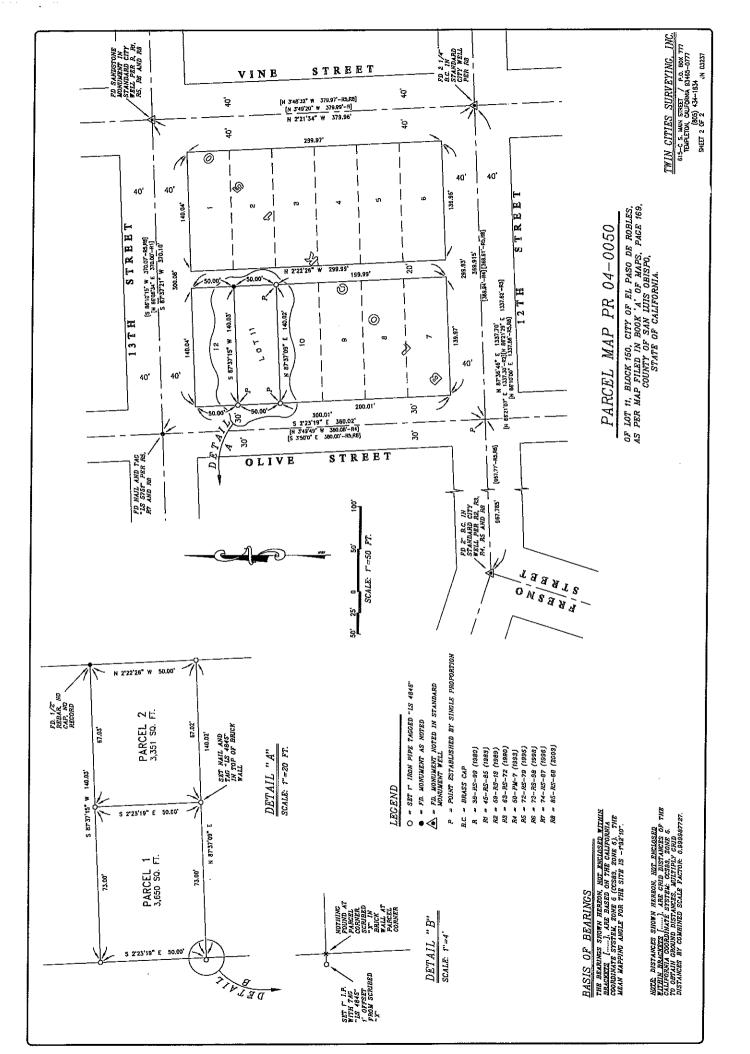

| TO:                                                                      | James L. App, City Manager                                                                                                                                                                            |  |  |  |
|--------------------------------------------------------------------------|-------------------------------------------------------------------------------------------------------------------------------------------------------------------------------------------------------|--|--|--|
| FROM:                                                                    | Robert A. Lata, Community Development Director                                                                                                                                                        |  |  |  |
| SUBJECT:                                                                 | Acceptance of Parcel Map 04-0050 for Recordation (Pahler-Crabtree)                                                                                                                                    |  |  |  |
| DATE:                                                                    | May 17, 2005                                                                                                                                                                                          |  |  |  |
| Needs:                                                                   | That the City Council consider steps toward finalizing development plans for a residential development and subdivision.                                                                               |  |  |  |
| Facts:                                                                   | 1. Applicants Joe Pahler and David Crabtree have requested that Parcel Map PR 04-0050 be accepted by the City for recordation. PR 04-0050 is located at 1236 Olive Street, just south of 13th Street. |  |  |  |
| Analysis<br>and<br>Conclusion:                                           | Parcel Map PR 04-0050 was tentatively approved by the Planning Commission on May 25, 2004. All conditions imposed by the Planning Commission have been satisfied.                                     |  |  |  |
| Policy<br>Reference:                                                     | California Government Code Section 66462 ("Subdivision Map Act")<br>Paso Robles Municipal Code Section 22.16.160                                                                                      |  |  |  |
| Fiscal<br>Impact:                                                        | None.                                                                                                                                                                                                 |  |  |  |
| Options:                                                                 | That the City Council accept the subject map and agreement by taking the following actions:                                                                                                           |  |  |  |
|                                                                          | <b>a.</b> Adopt Resolution No. 05-xx accepting the recordation of Parcel Map PR 04-0050, a two-lot residential subdivision located at 1236 Olive Street.                                              |  |  |  |
|                                                                          | <b>b.</b> Amend, modify, or reject the above option.                                                                                                                                                  |  |  |  |
| Attachments: (2)<br>1) Vicinity/Reduced size parcel map<br>2) Resolution |                                                                                                                                                                                                       |  |  |  |

## A RESOLUTION OF THE CITY COUNCIL OF THE CITY OF PASO ROBLES ACCEPTING PARCEL MAP PR 04-0050 FOR RECORDATION (PAHLER-CRABTREE)

WHEREAS, the subdividers of tentative Parcel Map 04-0050, located at 1236 Olive Street has requested recordation of the final map; and

WHEREAS, the parcel map allows for the creation of two (2) parcels on a 0.16 acre lot; and

WHEREAS, all conditions of approval for this subdivision have been satisfied by the subdivider; and

WHEREAS, City staff has reviewed the final parcel map and finds it to be in substantial conformance with the approved tentative map and technically correct.